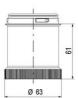

## **SPECIFICATIONS**

| Diameter               | 60 mm  |
|------------------------|--------|
| Temperature range from | -30 °C |
| Temperature range to   | 60 °C  |
| Weight                 | 73 g   |