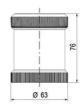

## **SPECIFICATIONS**

| Diameter               | 60 mm  |
|------------------------|--------|
| Temperature range from | -30 °C |
| Temperature range to   | 60 °C  |
| Weight                 | 73 g   |