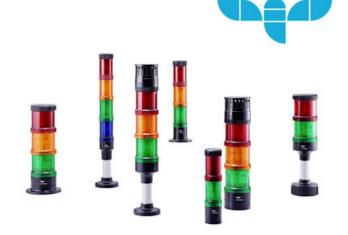

## SIGNAL TOWER Ø 60MM ECO

ECO60-Q01

Eco60mm complete green, red, amber

- Modular signal tower
- Integrated LED or filament bulb
- · Wide control voltage range

## PRODUCT DESCRIPTION

- The ECO range of modular signal towers uses the highest quality components and the latest technology but at an affordable price,
- $\bullet$  Modular signal tower series in diameters Ø 70 mm, 60 mm and 40 mm for universal applications
- Modern signal tower concept based on up-to-date LED technique, alternative operation with conventional incandescent bulb technique
- Excellent cost/performance ratio
- Complete range of bright LED modules in function modes
- LED steady light
- LED flashing light
- LED strobe light (single flash)
- LED multi strobe light (multi flash)
- LED steady/LED strobe and LED multi strobe modules
- Very long lifetime due to maintenance free LED technique, vibration proof and significantly reduced nominal current
- Piezo buzzer and multi tone siren modules
- Easy to wire connections
- Comprehensive range of mounting options including quick mount solutions
- Plc fit (leakage and inrush current)
- High ingress protection IP 66 certified to UL type 4/4X/13